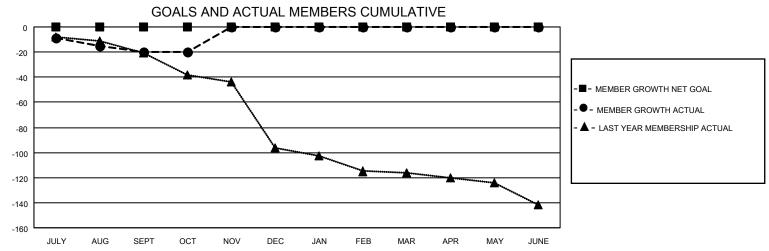

## District 105 N

| Clubs RESULTS FOR 2021-2022 |   |   |   | Members RESULTS FOR 2021-2022 |   |    |    |
|-----------------------------|---|---|---|-------------------------------|---|----|----|
|                             |   |   |   |                               |   |    |    |
| JULY/AUG/SEPT               | 0 | 0 | 2 | JULY/AUG/SEPT                 | 0 | 21 | 37 |
| OCT/NOV/DEC                 | 0 | 0 | 0 | OCT/NOV/DEC                   | 0 | 9  | 8  |
| JAN/FEB/MAR                 | 0 | 0 | 0 | JAN/FEB/MAR                   | 0 | 0  | 0  |
| APR/MAY/JUNE                | 0 | 0 | 0 | APR/MAY/JUNE                  | 0 | 0  | 0  |